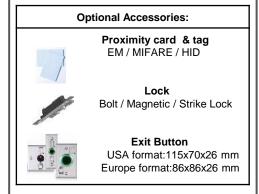

R)                                    |
| Memory Buffer         | 6000 card holders(including personal password) 32 setting card |
| Case Material         | ABS(UL 94V-0) fully waterproof                                 |
| Working Voltage       | DC +8.5V – 14V                                                 |
| Power Consumption     | Average 60mA; Peak200mA@12VDC                                  |
| Dimension             | 125 (H) x 80 (W) x 22 (D) mm                                   |
| Weight                | 250g MAX                                                       |
| Operating Temperature | -10℃ ~75℃                                                      |
| Humidity              | 5% ~ 95%(Non condensing)                                       |



## **Optional Information**