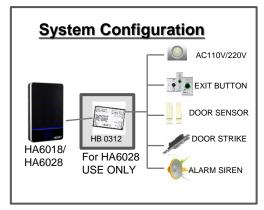

## HA6028 / HA6018 (relay on board) Stand-Alone Access Door Controller with Touch Panel